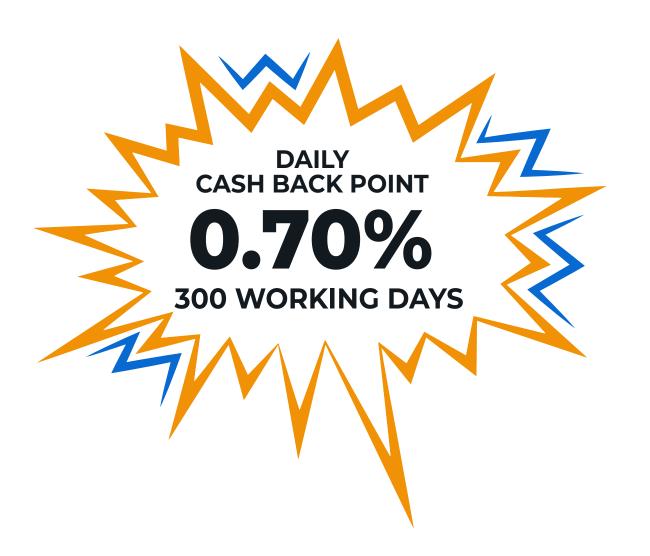

- → Daily Cash Back
- → Direct Income
- → Booster Income
- → Level Income
- → Monthly Reward
- → Salary Income